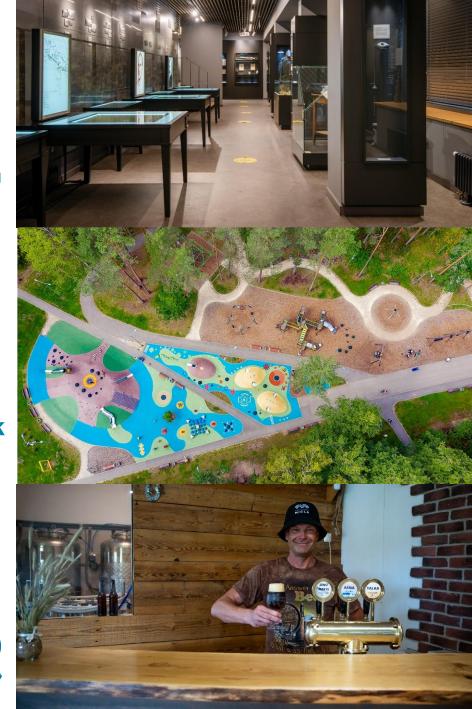

# OLAINE COUNTY TOP 3

**Olaine History and art museum** 

**Olaine Forest park** 

FARM «ĶIPLOKU PASAULE» (Garlic world) and Beer Brewery «MIGLA»