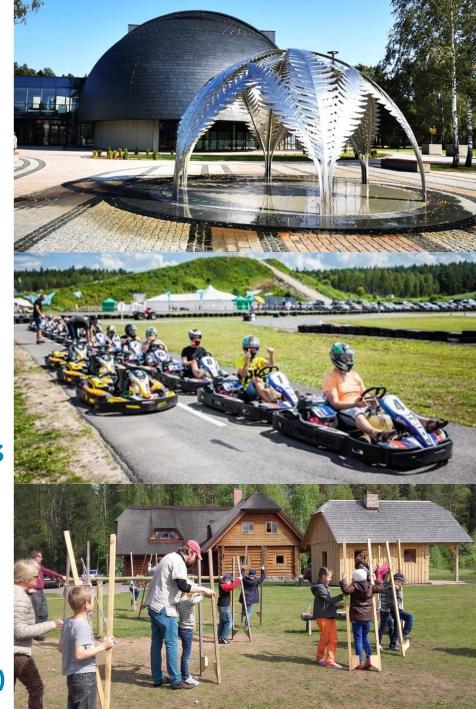

# MARUPE COUNTY TOP 3

Observation deck of the International Airport «Riga»

University of Latvia Rhododendron breeding and experimental nursery «Babīte»

# OLAINE COUNTY TOP 3

**Olaine History and art museum** 

**Olaine Forest park** 

FARM «ĶIPLOKU PASAULE» (Garlic world) and Beer Brewery «MIGLA»

### KEKAVA COUNTY TOP 3

**Forest gallery** 

**PEAT MUSEUM RAILWAY in Baloži** 