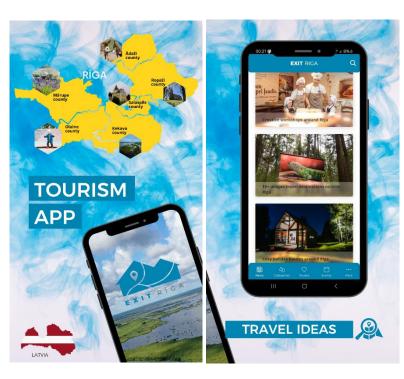

#### What is EXIT RIGA

**EXIT RĪGA** is a tourism region brand that unites the nearby counties of Riga region, offering wide and diverse tourism and entertainment opportunities within 50 kilometers around the capital.