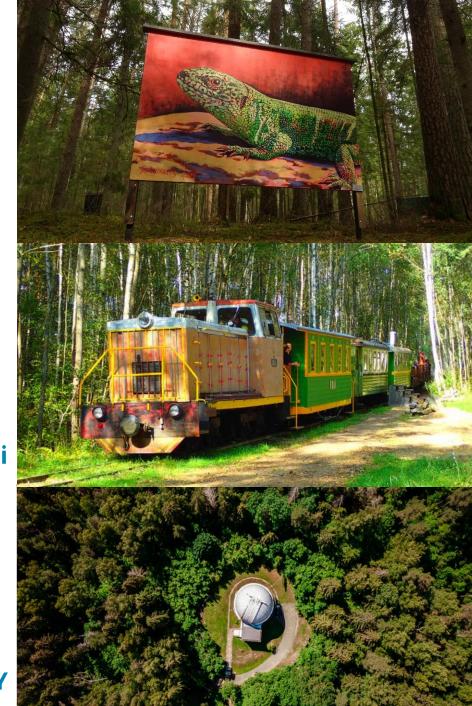

# MARUPE COUNTY TOP 3

Observation deck of the International Airport «Riga»

University of Latvia Rhododendron breeding and experimental nursery «Babīte»