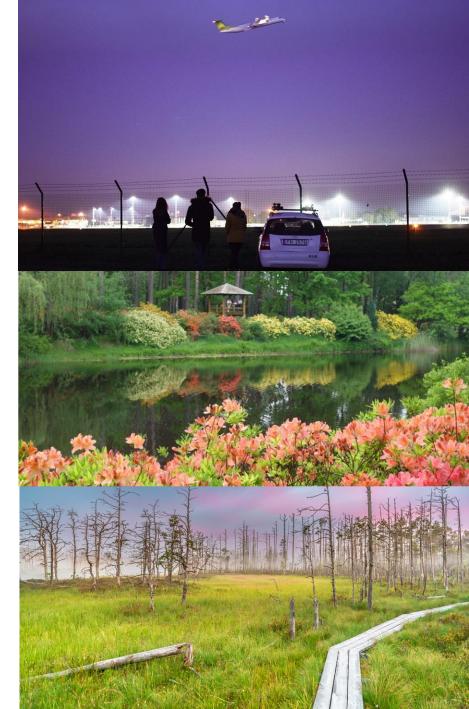

# MARUPE COUNTY TOP 3

Observation deck of the International Airport «Riga»

University of Latvia Rhododendron breeding and experimental nursery «Babīte»

#### WHERE EVERY MOMENT IS A NEW ADVENTURE!

Place to discover the hidden gem of Ropaži county where nature, culture, and adventure await!

Natural beauty to immerse yourself in lush forests, tranquil small rivers, and captivating bogs.

Nature park "Piejūra", where to enjoy peaceful walks along the promenade of Carnikava, feel the magic of pine forests, the charm of lakes and rivers, go on unforgettable boat trips to the place where Gauja meets the Baltic Sea.