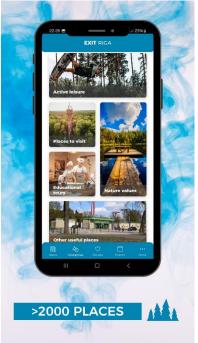

#### What is EXIT RIGA

**EXIT RĪGA** is a tourism region brand that unites the nearby counties of Riga region, offering wide and diverse tourism and entertainment opportunities within 50 kilometers around the capital.

#### **5 REASONS TO EXIT RĪGA AND TRAVEL AROUND IT**